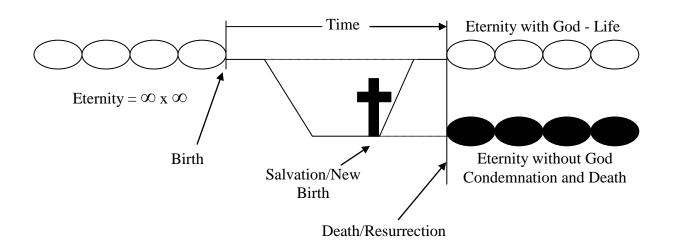

## Where Are We Going? - Eternity With Him!

| I. | Not Created for This World! |                                                                                                                                                                      |  |  |
|----|-----------------------------|----------------------------------------------------------------------------------------------------------------------------------------------------------------------|--|--|
|    | A.                          | Created to be!                                                                                                                                                       |  |  |
|    | В.                          | Hence all the admonitions to                                                                                                                                         |  |  |
|    |                             |                                                                                                                                                                      |  |  |
|    | C.                          | At natural birth, we came out of into                                                                                                                                |  |  |
|    |                             | but were born into the                                                                                                                                               |  |  |
|    | D.                          | At spiritual birth (salvation), we came out of the                                                                                                                   |  |  |
|    |                             | into the                                                                                                                                                             |  |  |
|    | E.                          | At death, our physical, worldly bodies go back to the ground, from which they came                                                                                   |  |  |
|    | l, F                        | :19 <sup>19</sup> In the sweat of your face you shall eat bread Till you return to the or out of it you were taken; For dust you are, And to dust you shall return." |  |  |
|    |                             | 1 Rut                                                                                                                                                                |  |  |

| 2. | Common misconceptions about deat |  |
|----|----------------------------------|--|
|    | a)                               |  |

b)

c)

d)

II. At Death - Out of \_\_\_\_\_Into \_\_\_\_

A. Our souls step out of \_\_\_\_\_\_, and back into \_\_\_\_\_\_, with new (or resurrected) bodies, either \_\_\_\_\_, or \_\_\_\_\_,