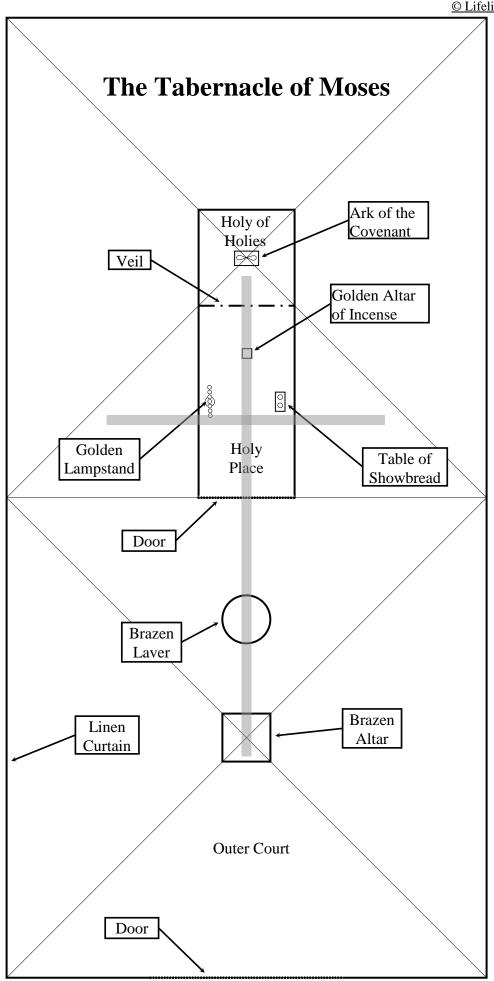

## Who Am I? The Temple of God

1 Corinthians 3:16  $^{\rm 16}\,\rm Do$  you not know that you are the temple of God and that the Spirit of God dwells in you? (NKJV)

| 1.   | Three major types in Scripture to unlock the bible                        |
|------|---------------------------------------------------------------------------|
|      | A.                                                                        |
|      | B.                                                                        |
|      | C.                                                                        |
| II.  | Temple - Definition                                                       |
|      |                                                                           |
| III. | The Tabernacle of Moses - a                                               |
|      | The Tabernacie of Moses - a                                               |
|      |                                                                           |
|      |                                                                           |
| IV.  | General Structure                                                         |
|      | A. Three sections, each separated from the previous by a "door" or "veil" |
|      | B.                                                                        |
|      |                                                                           |
|      | C.                                                                        |
|      | D.                                                                        |
|      |                                                                           |
| V    | Rrazen Altar                                                              |

| VI.   | Brazen Laver            |
|-------|-------------------------|
| VII.  | Table of Showbread      |
| VIII. | Golden Lampstand        |
| IX.   | Golden Altar of Incense |
| Χ.    | Ark of the Covenant     |
| XI.   | The Big Picture         |