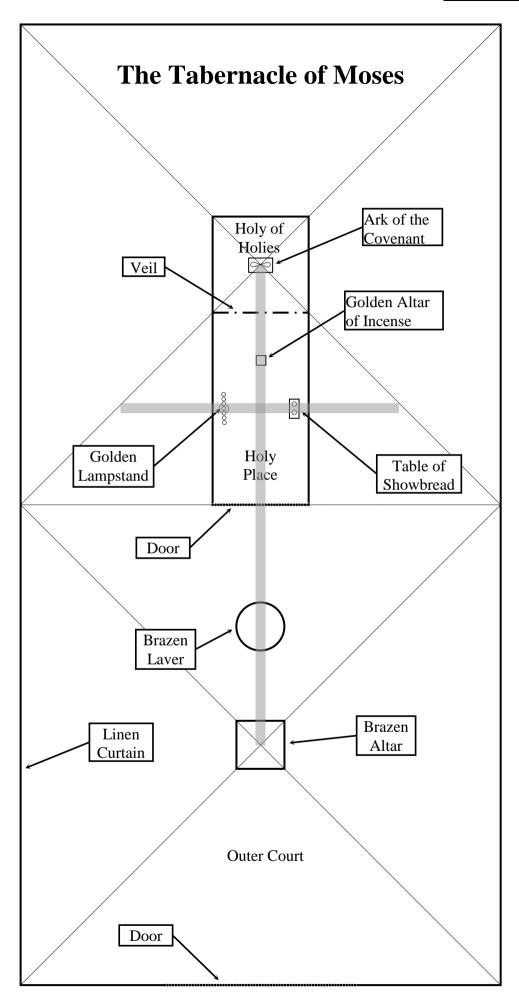

## Who Am I? The Temple of God

1 Corinthians 3:16  $^{16}$  Do you not know that you are the temple of God and that the Spirit of God dwells in you? (NKJV)

| I.   | Three major types in Scripture to "unlock" the Bible                      |
|------|---------------------------------------------------------------------------|
|      | A.                                                                        |
|      | B.                                                                        |
|      | C.                                                                        |
| II.  | Temple - Definition                                                       |
|      |                                                                           |
| III. | The Tabernacle of Moses - a                                               |
|      | The Tabernacie of Moses - a                                               |
|      |                                                                           |
|      |                                                                           |
| IV.  | General Structure                                                         |
|      | A. Three sections, each separated from the previous by a "door" or "veil" |
|      | B.                                                                        |
|      |                                                                           |
|      | C.                                                                        |
|      | D.                                                                        |
|      |                                                                           |
| V.   | Brazen Altar                                                              |

| VI.   | Brazen Laver            |
|-------|-------------------------|
| VII.  | Table of Showbread      |
| VIII. | Golden Lampstand        |
| IX.   | Golden Altar of Incense |
| Χ.    | Ark of the Covenant     |
|       |                         |

XI.

**The Big Picture** 